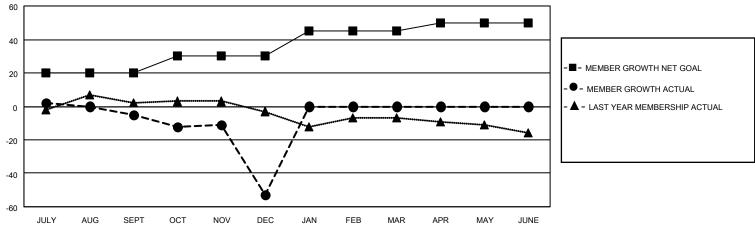

## MONTHLY MEMBERSHIP PROGRESS REPORT

|               | Clul          | os          |               | Members               |                        |                         |                                                    |  |
|---------------|---------------|-------------|---------------|-----------------------|------------------------|-------------------------|----------------------------------------------------|--|
|               | RESULTS FO    | R 2020-2021 |               | RESULTS FOR 2020-2021 |                        |                         |                                                    |  |
| QUARTER       | NEW CLUB GOAL | NEW CLUBS   | DROPPED CLUBS | QUARTER MEMI          | BER GROWTH NET<br>GOAL | MEMBER GROWTH<br>ACTUAL | DROPPED<br>MEMBERS ACTUAL<br>(including transfers) |  |
| JULY/AUG/SEPT | 0             | 0           | 0             | JULY/AUG/SEPT         | 20                     | 10                      | 14                                                 |  |
| OCT/NOV/DEC   | 1             | 0           | 1             | OCT/NOV/DEC           | 10                     | 9                       | 57                                                 |  |
| JAN/FEB/MAR   | 0             | 0           | 0             | JAN/FEB/MAR           | 15                     | 0                       | 0                                                  |  |
| APR/MAY/JUNE  | 0             | 0           | 0             | APR/MAY/JUNE          | 5                      | 0                       | 0                                                  |  |
|               | GOALS         | AND ACTUA   | L NEW CLUBS C | UMULATIVE             |                        |                         |                                                    |  |

## GOALS AND ACTUAL MEMBERS CUMULATIVE

| DROPPED CLUBS: 1 |    | 6 CLUBS OF 28 ADDED 1 OR MORE | GENDER DISTRIBUTION             |              |     |
|------------------|----|-------------------------------|---------------------------------|--------------|-----|
|                  |    | NEW MEMBERS                   | MALE                            | 505 (67.79%) |     |
|                  |    |                               | FEMALE                          | 240 (32.21%) |     |
| DROPPED MEMBERS  |    |                               |                                 | , ,          |     |
| DECEASED         | 11 | CLICK HERE FOR CUMULATIVE     | TOTAL FAMILY UNIT MEMBERS       |              | 207 |
| CLUB CANCELLED   | 30 | MEMBERSHIP DATA               |                                 |              | 400 |
| OTHER            | 30 |                               | FAMILY MEMBERS PAYING HALF DUES |              | 108 |
| TOTAL            | 71 |                               | DOES                            |              |     |